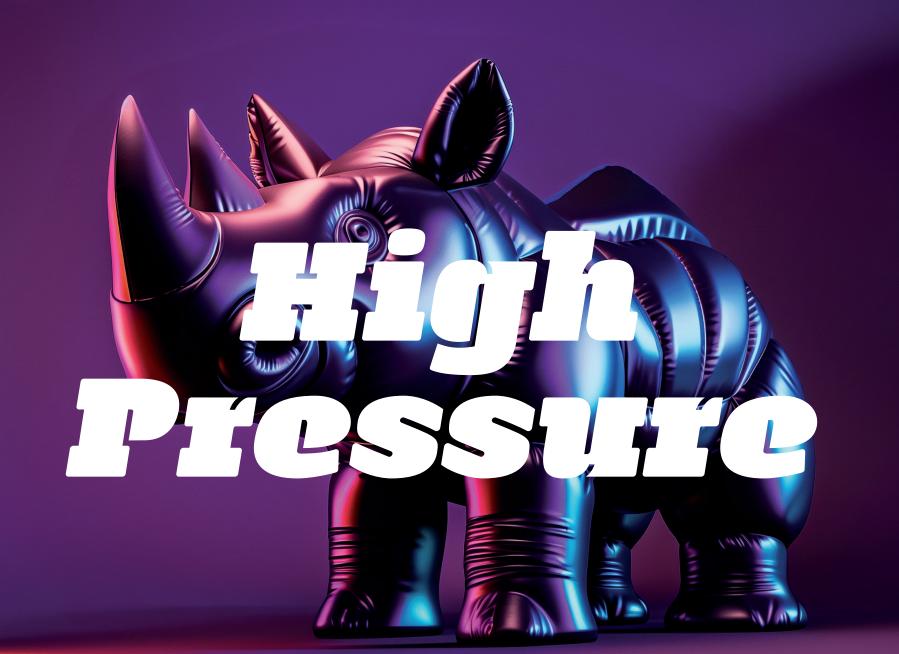

Manometer is a pneumatic ultrablack slab-serif font with soft corners and fine counters.



absolute pressure is essentially Pacunatisch 

#### LANGUAGE SUPPORT

SUPPORTS 34 LANGUAGES (PRO/OT CFF)

Afrikaans, Basque, Breton, Catalan, Croatian, Czech, Danish, Dutch, English, Estonian, Finnish, French, Gaelic (Irish, Scots), German, Hungarian, Icelandic, Indonesian, Irish, Italian, Latvian, Lithuanian, Norwegian, Polish, Portuguese, Romanian, Saami (Southern), Serbian, Slovak, Slovenian, Spanish, Swahili, Swedish, Turkish.





# Informal

MANOMETER REGULAR

Redfaced
Outscore
Chandler

## Prosaism

MANOMETER OBLIQUE

Quantität Midnight Repeated

#### Character set

CAPITALS

#### **ABCDEFCHIJKLMNOPQRSTUVWXYZ**

LOWERCASE

## abcdefghijklmnopqrstuvwzyz

SMALL CAPS

**ABCDEFGHIJKLMNOPQRSTUVWXYZ** 

PUNCTUATION

LEGAL & REFERENCE

MATH & CURRENCY

LINING FIGURES

#### 0123456789

INFERIOR, DENOMINATOR

0123456789

FRACTIONS

1/2 1/4 3/4

ADDITIONAL CAPITALS

### ÆBBHIJLNØŒÞSTK

ACCENTED CAPITALS Á Ă Â Ä À Ā Ą Å Ã Ć Č Ç Ĉ Č Ď É Ě É Ë È È Ę Ğ Ĝ Ġ Ĥ Í Ĭ Î Ï Ï Ï Ĩ Į Ĩ Ĵ Җ Ĺ Ļ Ŀ Ń Ň Ņ Ñ Ó Ŏ Ô Ö Ŏ Ő Ō Ő Ń Ň Ņ Ś Š Ş Ŝ Ș Ť Ţ Ú Ŭ Û Ü Û Ű Ų Ů Ũ W W W W Y Ŷ Ÿ Ŷ Ź Ž Ż

ADDITIONAL LOWERCASE

### ædðhælŋøæþßtk

ACCENTED LOWERCASE

áăâäàāąåãćčçĉċďéĕèêëèèēçǧĝģģĥií ĭîïìīįĩijjjĵķĺlŢŀń'nňņñóŏôöòőōōŕťŗśšş ŝştţúŭûüùűüµůũwŵwwyÿÿyźżż

S