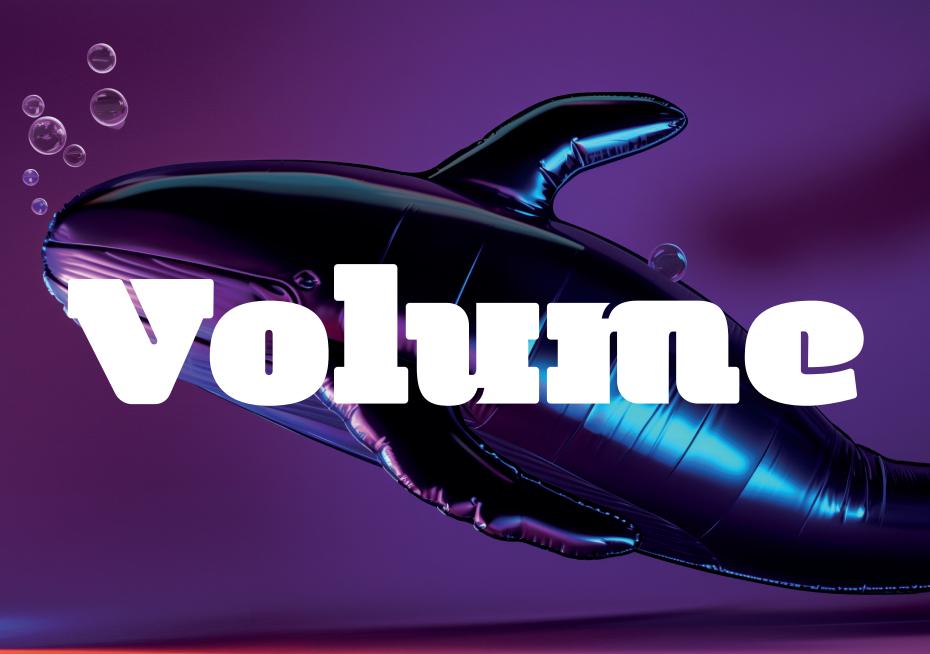

Manometer is a pneumatic ultrablack slab-serif font with soft corners and fine counters.



absolute pressure is essentially Pacunatisch 

#### LANGUAGE SUPPORT

SUPPORTS 34 LANGUAGES (PRO/OT CFF)

Afrikaans, Basque, Breton, Catalan, Croatian, Czech, Danish, Dutch, English, Estonian, Finnish, French, Gaelic (Irish, Scots), German, Hungarian, Icelandic, Indonesian, Irish, Italian, Latvian, Lithuanian, Norwegian, Polish, Portuguese, Romanian, Saami (Southern), Serbian, Slovak, Slovenian, Spanish, Swahili, Swedish, Turkish.





# Informal

MANOMETER REGULAR

Redfaced
Outscore
Chandler

## Prosaism

MANOMETER OBLIQUE

Quantität Midnight Repeated

#### Character set

CAPITALS

#### **ABCDEFCHIJKLMNOPQRSTUVWXYZ**

LOWERCASE

## abcdefghijklmnopqrstuvwzyz

SMALL CAPS

**ABCDEFGHIJKLMNOPQRSTUVWXYZ** 

PUNCTUATION

LEGAL & REFERENCE

MATH & CURRENCY

LINING FIGURES

#### 0123456789

IN