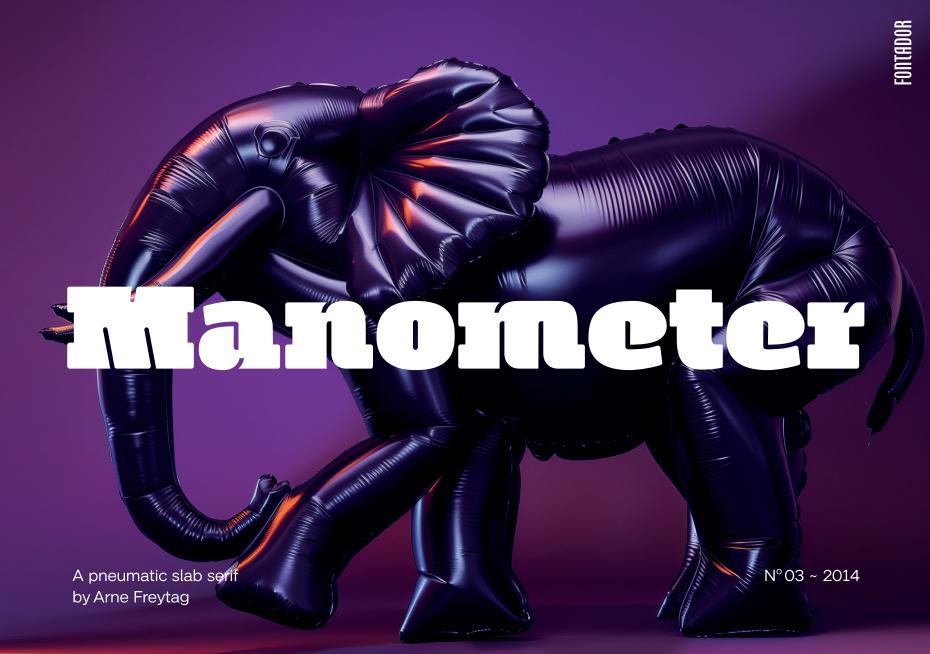

Manometer is a pneumatic ultrablack slab-serif font with soft corners and fine counters.

absolute pressure is essentially Pacunatisch 