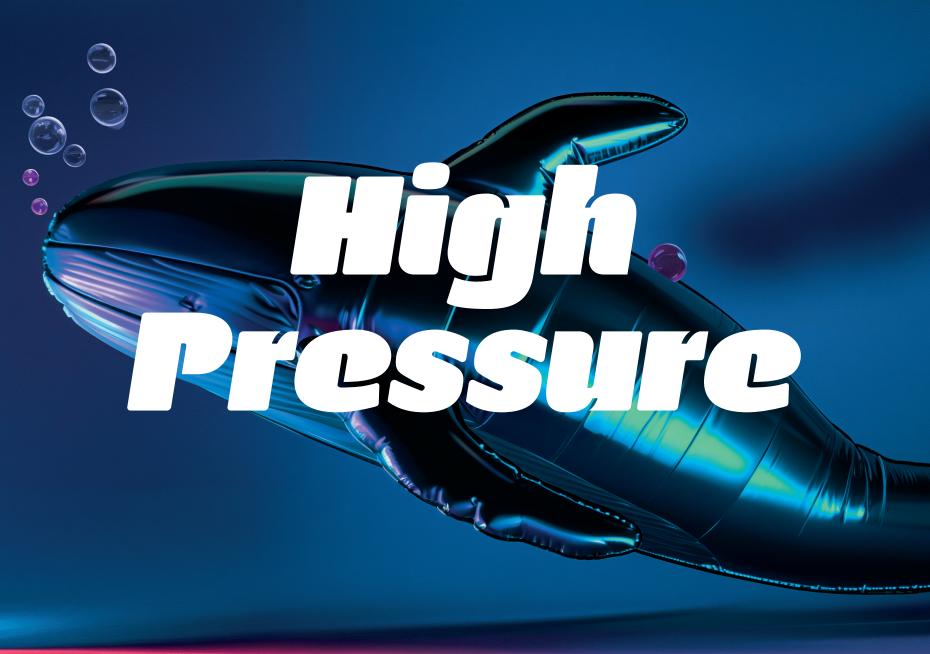

# absolute pressure is essentially Pneumatisch

## Chandler

Prosaism

MANOMETER OBLIQUE

Quantität Midnight Repeated