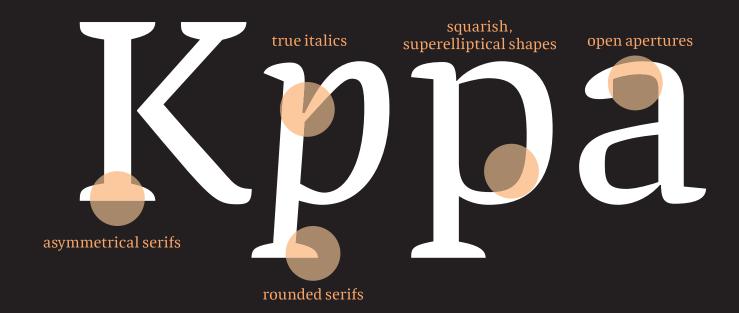

A squarish serif by Arne Freytag

Nº 9 ~ 2017

Quador is a squarish serif, especially designed for contemporary typography on print and screen. The superellipse-based forms and high x-height allow large and open letterforms, perfectly adapted to the pixel grid on screen. With rounded serifs Quador provides a soft and friendly atmosphere. Its versatile design makes it suitable for both body text and headlines, ensuring clarity and readability at various sizes. The font's clean geometry and subtle details give it a modern yet timeless appeal. Quador is a reliable choice for designers seeking a harmonious balance between functionality and aesthetic elegance.